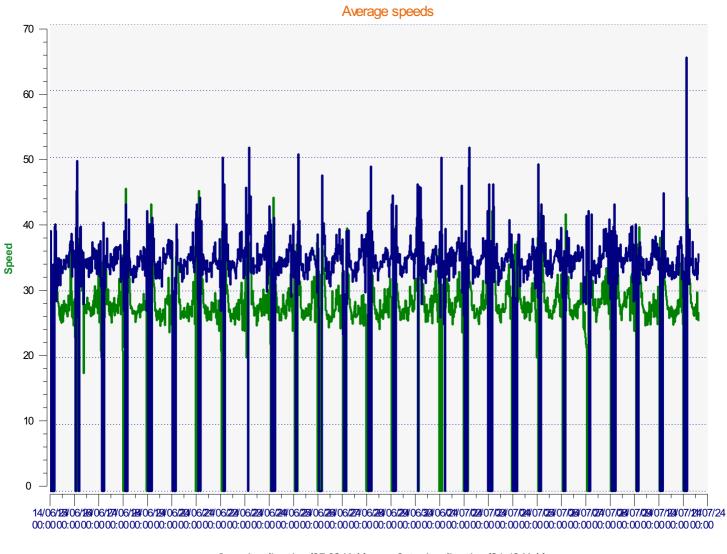

**Location:** 





─ Incoming direction (27.83 Mph) — Outgoing direction (34.42 Mph)

**Start date:** Friday, June 14, 2024 12:00 AM **End date:** Wednesday, July 10, 2024 3:00 PM

**Location:** 



**Location:** 



**Location:** 



**Location:** 



**Location:** 



Speed percentiles (incoming)

**V30:** 24.00Mph **V50:** 26.00Mph **V85:** 33.00Mph

**Start date:** Friday, June 14, 2024 12:00 AM **End date:** Wednesday, July 10, 2024 3:00 PM

**Location:** 



## Speed percentile(outgoing)

**V30:** 30.00Mph **V50:** 33.00Mph **V85:** 40.00Mph

**Start date:** Friday, June 14, 2024 12:00 AM **End date:** Wednesday, July 10, 2024 3:00 PM

**Location:**