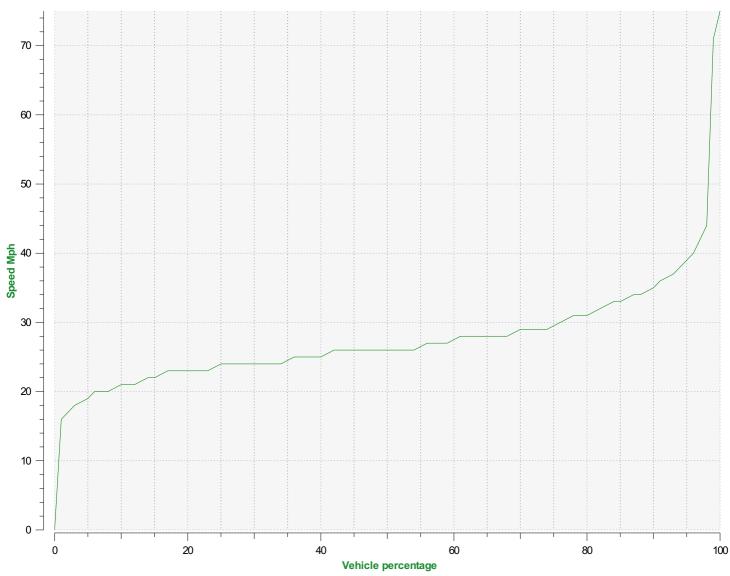

**Location:** 

**Location:** 

**Location:** 

Speed percentiles (incoming)

**V30:** 24.00Mph **V50:** 26.00Mph **V85:** 33.00Mph

**Start date:** Friday, June 14, 2024 12:00 AM **End date:** Wednesday, July 10, 2024 3:00 PM