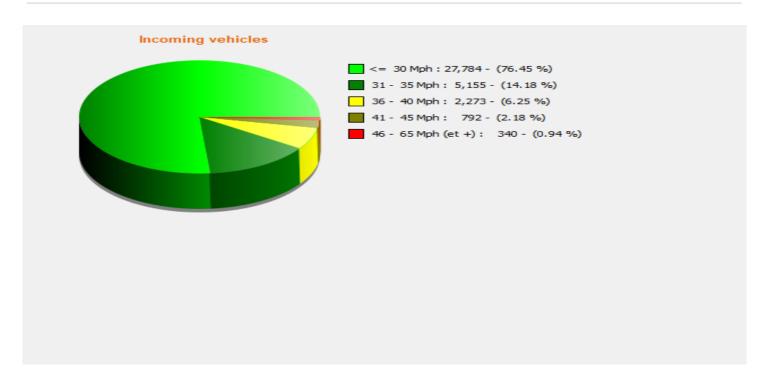

**Location:** 

─ Incoming direction (27.83 Mph) — Outgoing direction (34.42 Mph)

**Start date:** Friday, June 14, 2024 12:00 AM **End date:** Wednesday, July 10, 2024 3:00 PM

**Location:** 

**Location:** 