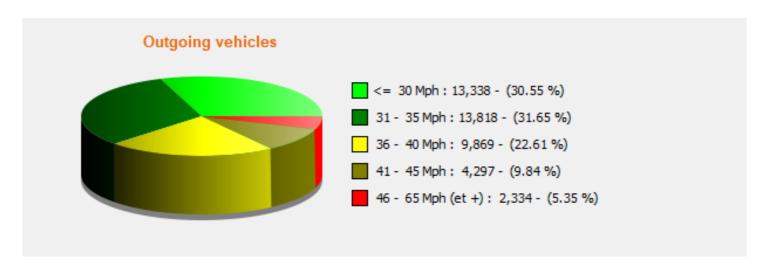

**Location:** 

─ Incoming direction (27.83 Mph) — Outgoing direction (34.42 Mph)

**Start date:** Friday, June 14, 2024 12:00 AM **End date:** Wednesday, July 10, 2024 3:00 PM

**Location:** 

**Location:** 