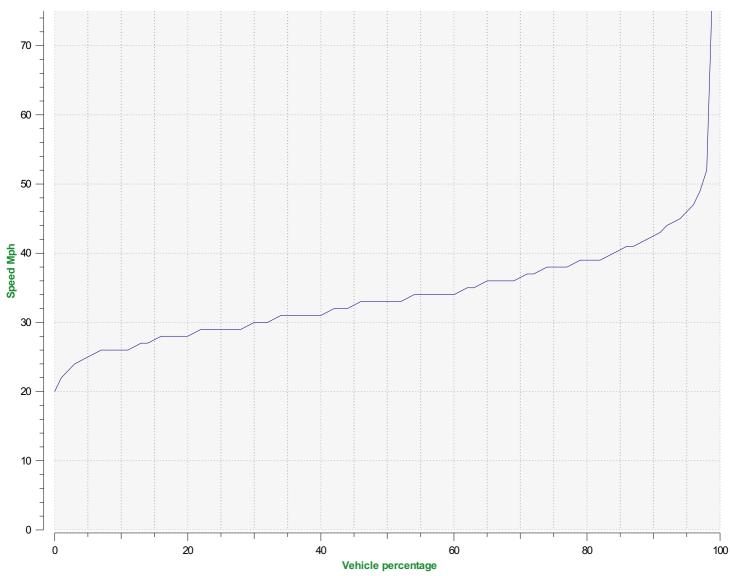

## Speed percentile(outgoing)

**V30:** 30.00Mph **V50:** 33.00Mph **V85:** 40.00Mph

**Start date:** Friday, June 14, 2024 12:00 AM **End date:** Wednesday, July 10, 2024 3:00 PM

**Location:**