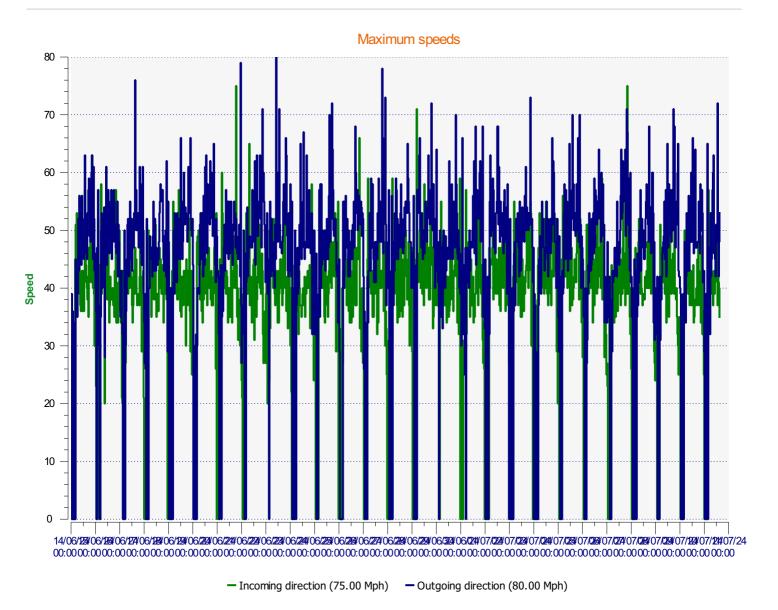

**Location:** 





─ Incoming direction (27.83 Mph) — Outgoing direction (34.42 Mph)

**Start date:** Friday, June 14, 2024 12:00 AM **End date:** Wednesday, July 10, 2024 3:00 PM

**Location:** 



**Location:** 



**Location:** 



**Location:** 



**Location:** 



Speed percentiles (incoming)

**V30:** 24.00Mph **V50:** 26.00Mph **V85:** 33.00Mph

**Start date:** Friday, June 14, 2024 12:00 AM **End date:** Wednesday, July 10, 2024 3:00 PM

**Location:** 



## Speed percentile(outgoing)

**V30:** 30.00Mph **V50:** 33.00Mph **V85:** 40.00Mph

**Start date:** Friday, June 14, 2024 12:00 AM **End date:** Wednesday, July 10, 2024 3:00 PM

**Location:**