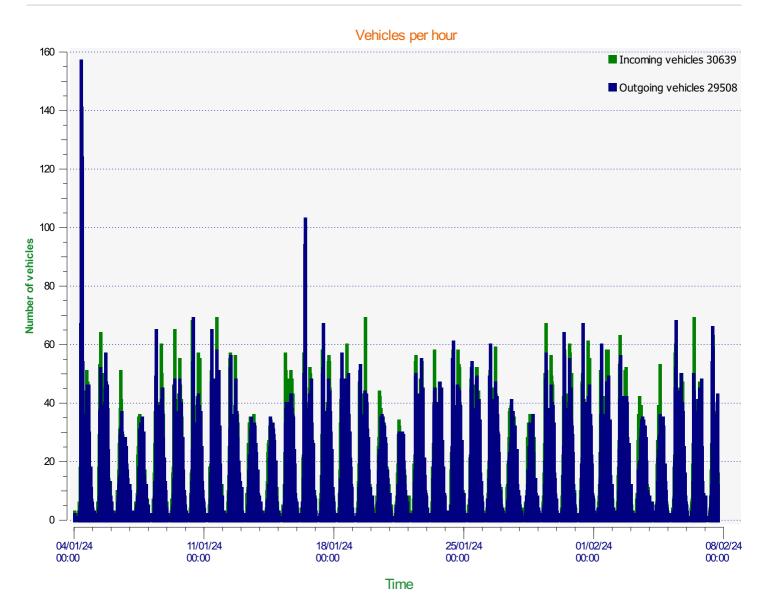

## Incoming vehicles

Start date: End date: Thursday, January 4, 2024 12:00 AM Wednesday, February 7, 2024 4:00 PM

Location:

Start date: End date: Thursday, January 4, 2024 12:00 AM Wednesday, February 7, 2024 4:00 PM