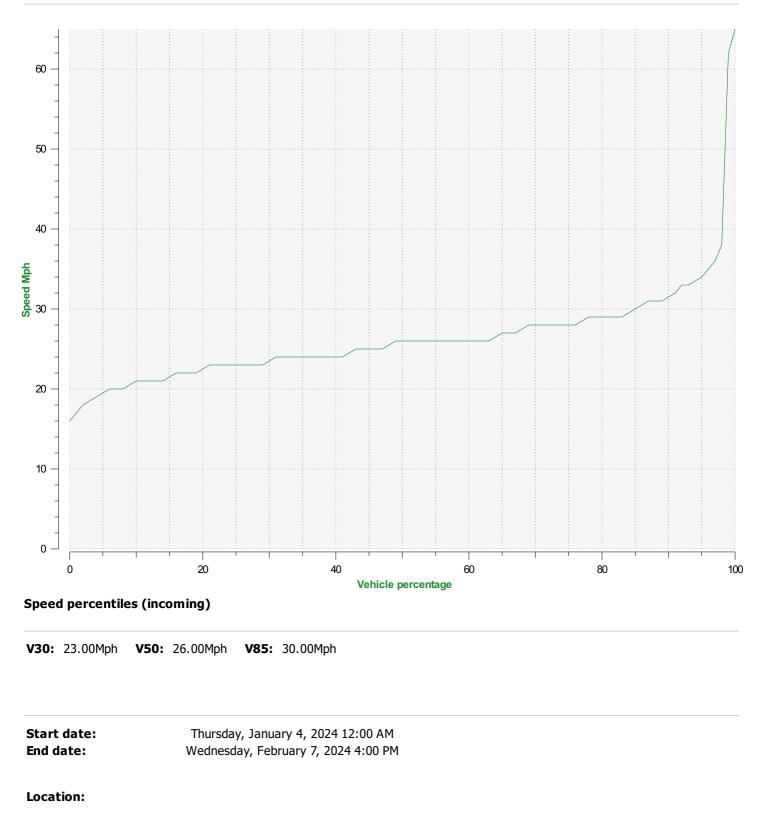

## Incoming vehicles

Start date: End date: Thursday, January 4, 2024 12:00 AM Wednesday, February 7, 2024 4:00 PM

Location:

Start date: End date: Thursday, January 4, 2024 12:00 AM Wednesday, February 7, 2024 4:00 PM