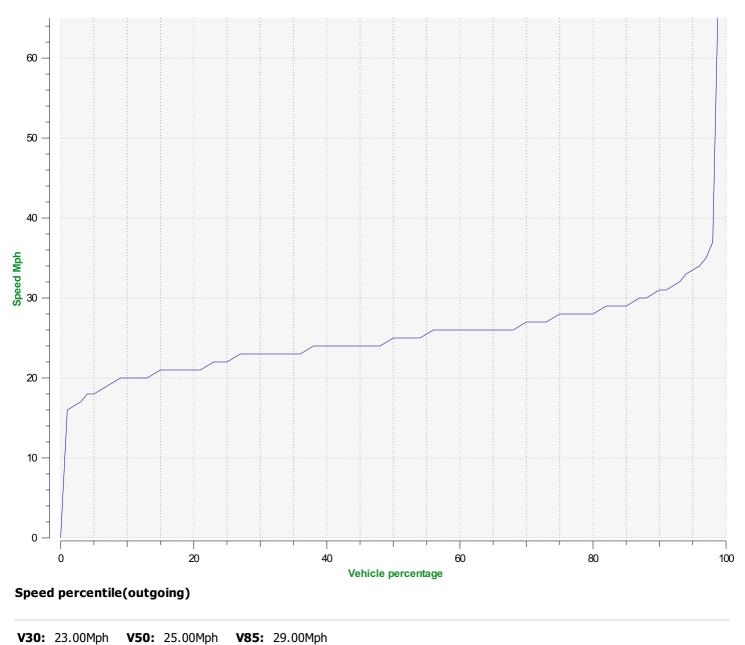

## Incoming vehicles

Start date: End date: Thursday, January 4, 2024 12:00 AM Wednesday, February 7, 2024 4:00 PM

Location:

Start date: End date: Thursday, January 4, 2024 12:00 AM Wednesday, February 7, 2024 4:00 PM