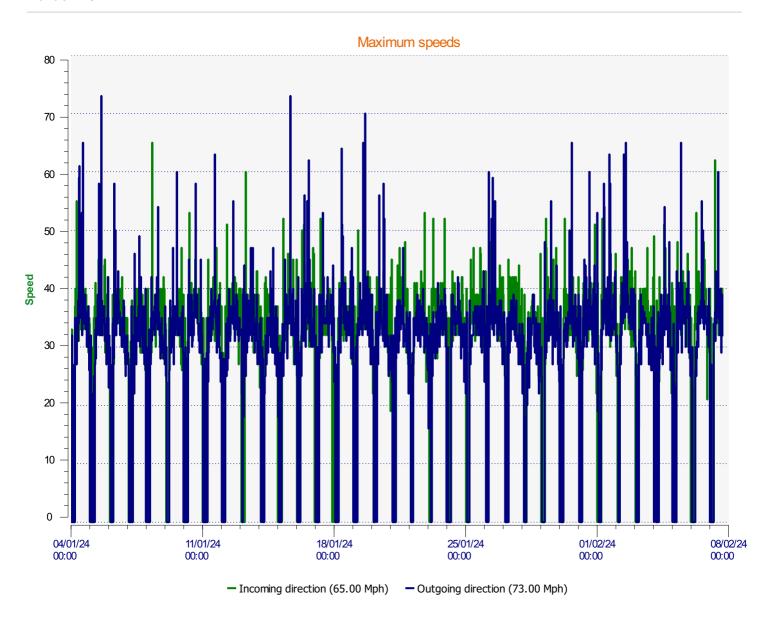

# DÉTECTER • INFORMER • SÉCURISER

Start date: End date: Thursday, January 4, 2024 12:00 AM Wednesday, February 7, 2024 4:00 PM

Location:

Start date: End date: Thursday, January 4, 2024 12:00 AM Wednesday, February 7, 2024 4:00 PM