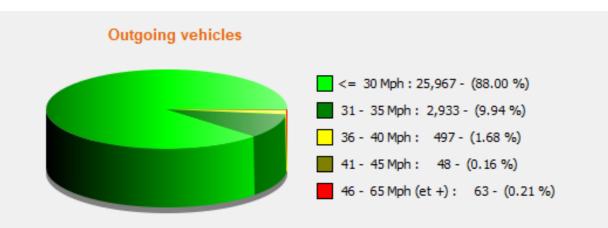

## Incoming vehicles

Start date: End date: Thursday, January 4, 2024 12:00 AM Wednesday, February 7, 2024 4:00 PM

Location:

Start date: End date: Thursday, January 4, 2024 12:00 AM Wednesday, February 7, 2024 4:00 PM