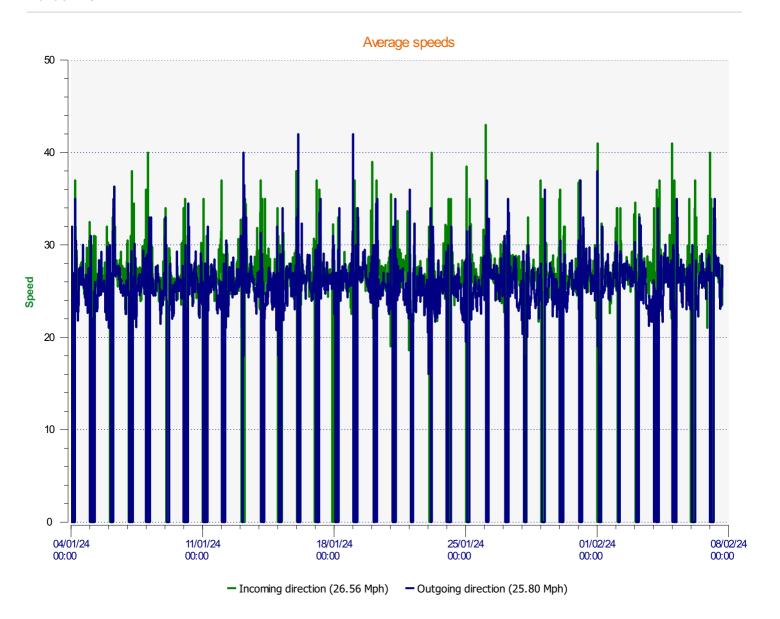

# DÉTECTER • INFORMER • SÉCURISER

Start date: End date: Thursday, January 4, 2024 12:00 AM Wednesday, February 7, 2024 4:00 PM

Location:

Start date: End date: Thursday, January 4, 2024 12:00 AM Wednesday, February 7, 2024 4:00 PM