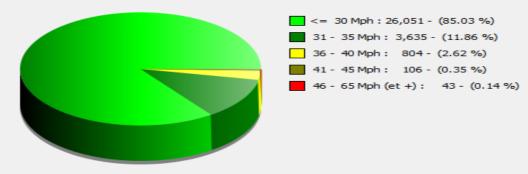

# DÉTECTER • INFORMER • SÉCURISER

Start date: End date: Thursday, January 4, 2024 12:00 AM Wednesday, February 7, 2024 4:00 PM

Location:



Start date: End date: Thursday, January 4, 2024 12:00 AM Wednesday, February 7, 2024 4:00 PM

#### Location:



| Start date: |  |
|-------------|--|
| End date:   |  |

Thursday, January 4, 2024 12:00 AM Wednesday, February 7, 2024 4:00 PM

#### Location:



| Start date: | Thursday, January 4, 2024 12:00 AM  |  |
|-------------|-------------------------------------|--|
| End date:   | Wednesday, February 7, 2024 4:00 PM |  |
| Looption    |                                     |  |
| Location:   |                                     |  |

## Incoming vehicles



Start date: End date: Thursday, January 4, 2024 12:00 AM Wednesday, February 7, 2024 4:00 PM

Location:



Start date: End date: Thursday, January 4, 2024 12:00 AM Wednesday, February 7, 2024 4:00 PM

Location:





| Start date: | Thursday, January 4, 2024 12:00 AM  |
|-------------|-------------------------------------|
| End date:   | Wednesday, February 7, 2024 4:00 PM |
| Location:   |                                     |