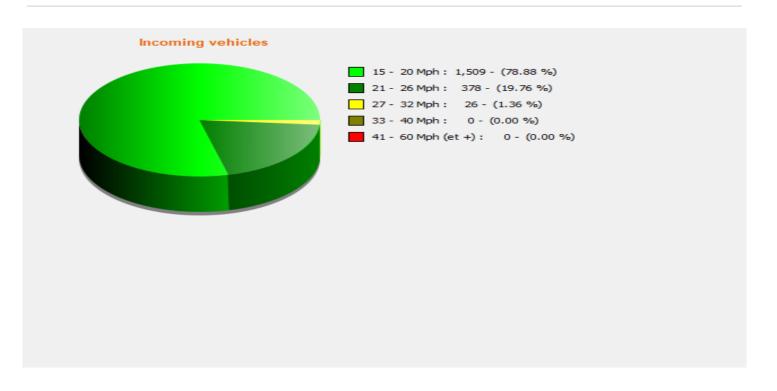

**Location:** 

Start date: Sunday, March 3, 2024 12:00 AM
End date: Thursday, March 28, 2024 3:30 PM

**Location:** 

Speed percentiles (incoming)

**V30:** 16.00Mph **V50:** 17.00Mph **V85:** 20.00Mph

**Start date:** Sunday, March 3, 2024 12:00 AM **End date:** Thursday, March 28, 2024 3:30 PM