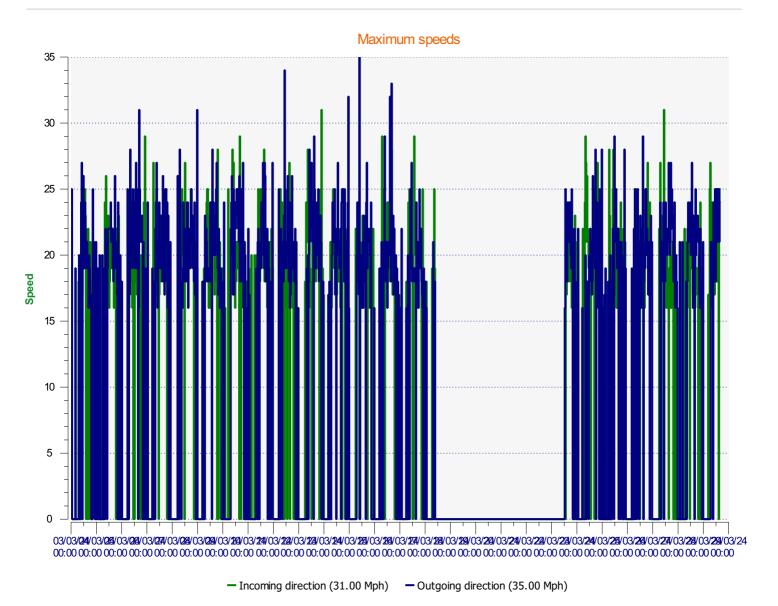

**Location:** 

Start date: Sunday, March 3, 2024 12:00 AM
End date: Thursday, March 28, 2024 3:30 PM

**Location:** 

Speed percentiles (incoming)

**V30:** 16.00Mph **V50:** 17.00Mph **V85:** 20.00Mph

**Start date:** Sunday, March 3, 2024 12:00 AM **End date:** Thursday, March 28, 2024 3:30 PM