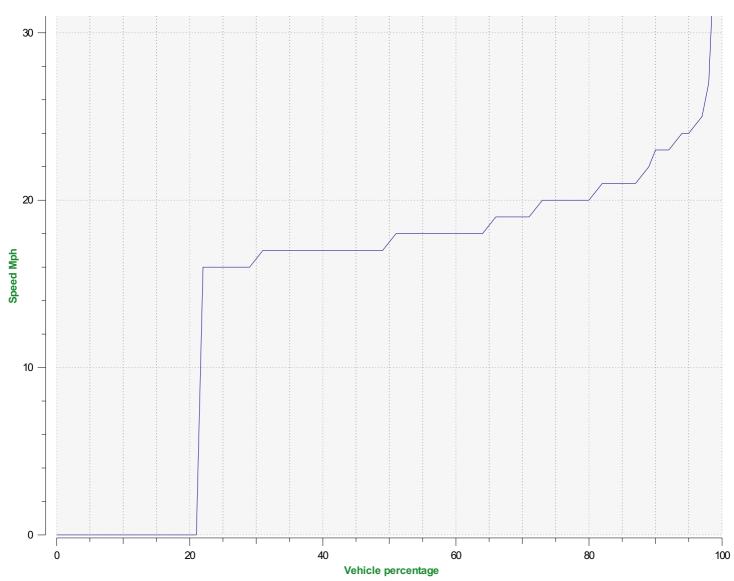

## Speed percentile(outgoing)

**V30:** 16.00Mph **V50:** 17.00Mph **V85:** 21.00Mph

Start date: Sunday, March 3, 2024 12:00 AM
End date: Thursday, March 28, 2024 3:30 PM

**Location:**