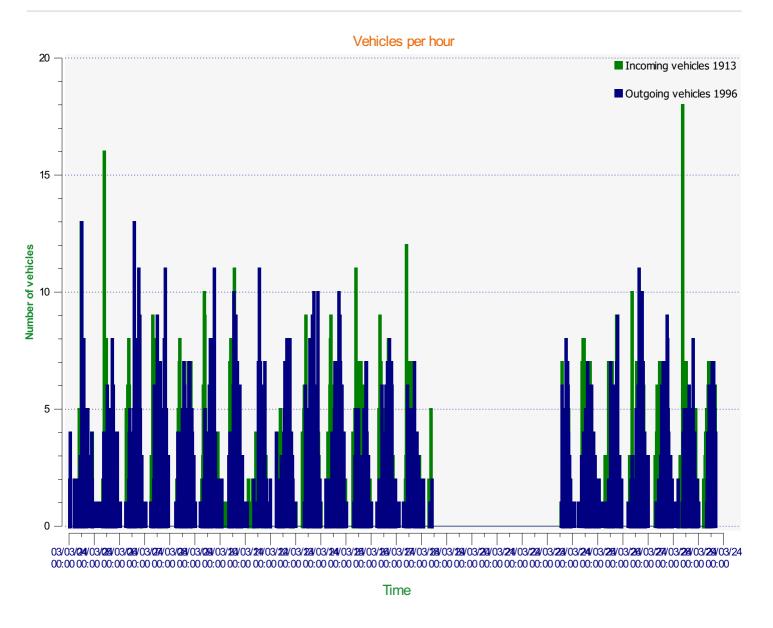

**Location:** 

Start date: Sunday, March 3, 2024 12:00 AM
End date: Thursday, March 28, 2024 3:30 PM

**Location:** 

Speed percentiles (incoming)

**V30:** 16.00Mph **V50:** 17.00Mph **V85:** 20.00Mph

**Start date:** Sunday, March 3, 2024 12:00 AM **End date:** Thursday, March 28, 2024 3:30 PM