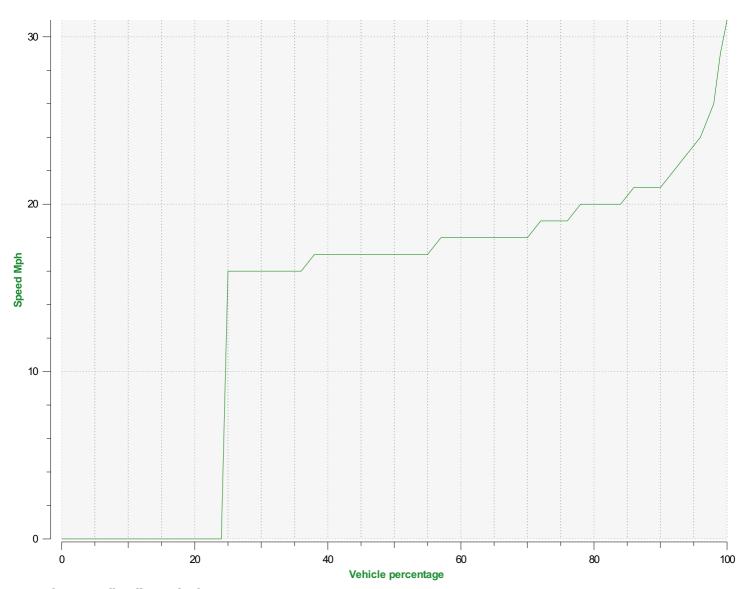

**Location:** 

Start date: Sunday, March 3, 2024 12:00 AM
End date: Thursday, March 28, 2024 3:30 PM

**Location:** 

Speed percentiles (incoming)

**V30:** 16.00Mph **V50:** 17.00Mph **V85:** 20.00Mph

**Start date:** Sunday, March 3, 2024 12:00 AM **End date:** Thursday, March 28, 2024 3:30 PM