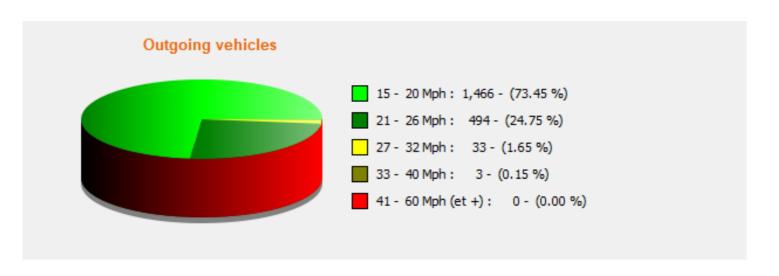

## Speed percentile(outgoing)

**V30:** 16.00Mph **V50:** 17.00Mph **V85:** 21.00Mph

Start date: Sunday, March 3, 2024 12:00 AM
End date: Thursday, March 28, 2024 3:30 PM

**Location:**