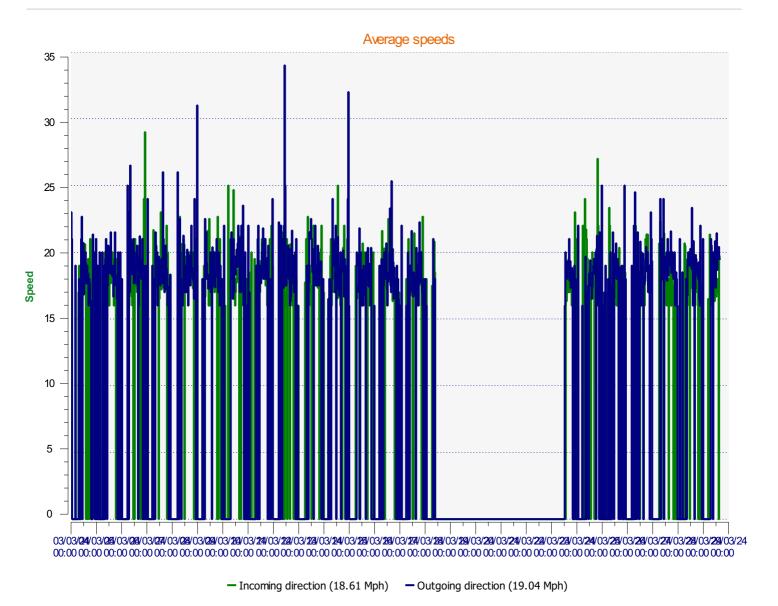

**Location:** 

Start date: Sunday, March 3, 2024 12:00 AM
End date: Thursday, March 28, 2024 3:30 PM

**Location:** 

Speed percentiles (incoming)

**V30:** 16.00Mph **V50:** 17.00Mph **V85:** 20.00Mph

**Start date:** Sunday, March 3, 2024 12:00 AM **End date:** Thursday, March 28, 2024 3:30 PM