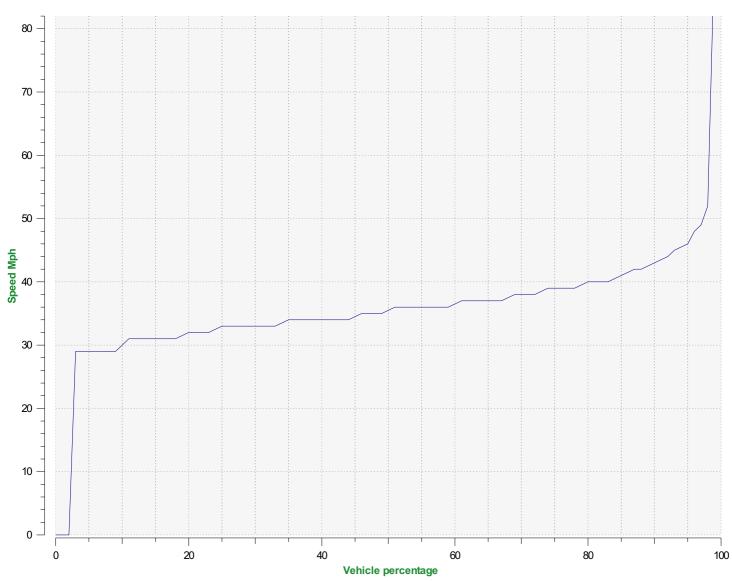

## Speed percentile(outgoing)

**V30:** 33.00Mph **V50:** 35.00Mph **V85:** 41.00Mph

**Start date:** Friday, June 14, 2024 12:00 AM **End date:** Wednesday, July 10, 2024 2:30 PM

**Location:**