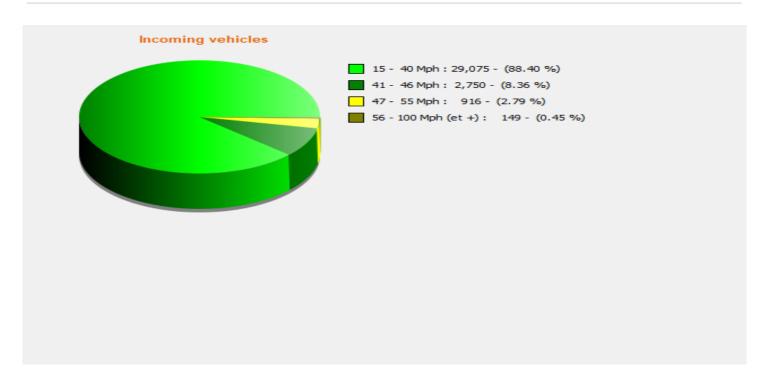

**Location:** 

**Location:** 

**Location:** 

**Location:** 

**Location:** 

Speed percentiles (incoming)

**V30:** 31.00Mph **V50:** 33.00Mph **V85:** 39.00Mph

**Start date:** Friday, June 14, 2024 12:00 AM **End date:** Wednesday, July 10, 2024 2:30 PM