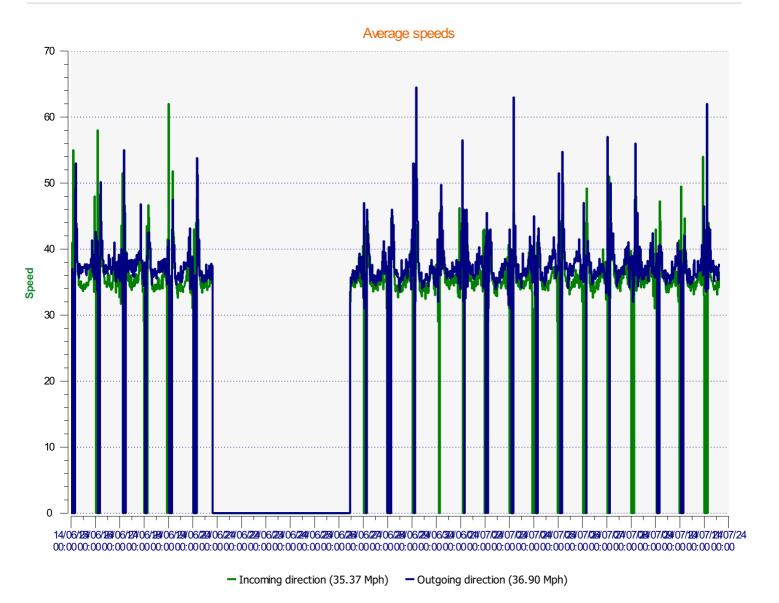

DÉTECTER • INFORMER • SÉCURISER

Start date: Friday, June 14, 2024 12:00 AM End date: Wednesday, July 10, 2024 2:30 PM

Location:





 Start date:
 Friday, June 14, 2024 12:00 AM

 End date:
 Wednesday, July 10, 2024 2:30 PM

**Location:** 



**Location:** 



**Location:** 



**Location:** 



**Location:** 



Speed percentiles (incoming)

**V30:** 31.00Mph **V50:** 33.00Mph **V85:** 39.00Mph

**Start date:** Friday, June 14, 2024 12:00 AM **End date:** Wednesday, July 10, 2024 2:30 PM

**Location:** 



## Speed percentile(outgoing)

**V30:** 33.00Mph **V50:** 35.00Mph **V85:** 41.00Mph

**Start date:** Friday, June 14, 2024 12:00 AM **End date:** Wednesday, July 10, 2024 2:30 PM

**Location:**