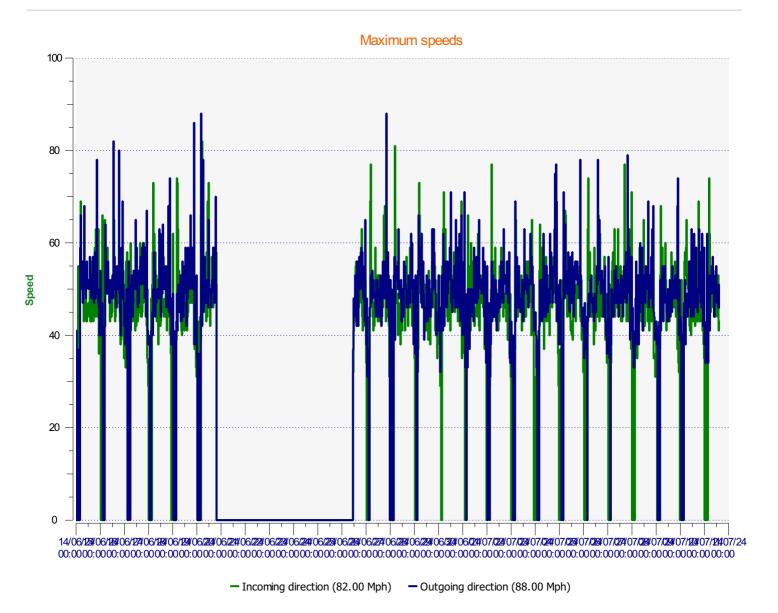

DÉTECTER • INFORMER • SÉCURISER

Start date: Friday, June 14, 2024 12:00 AM End date: Wednesday, July 10, 2024 2:30 PM

Location:





 Start date:
 Friday, June 14, 2024 12:00 AM

 End date:
 Wednesday, July 10, 2024 2:30 PM

**Location:** 



**Location:** 



**Location:** 



**Location:** 



**Location:** 



Speed percentiles (incoming)

**V30:** 31.00Mph **V50:** 33.00Mph **V85:** 39.00Mph

**Start date:** Friday, June 14, 2024 12:00 AM **End date:** Wednesday, July 10, 2024 2:30 PM

**Location:** 



## Speed percentile(outgoing)

**V30:** 33.00Mph **V50:** 35.00Mph **V85:** 41.00Mph

**Start date:** Friday, June 14, 2024 12:00 AM **End date:** Wednesday, July 10, 2024 2:30 PM

**Location:**