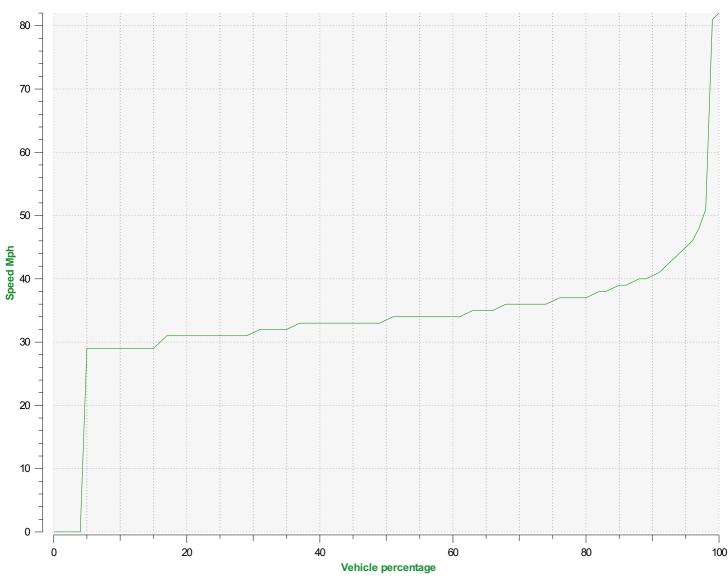

**Location:** 

**Location:** 

**Location:** 

**Location:** 

**Location:** 

Speed percentiles (incoming)

**V30:** 31.00Mph **V50:** 33.00Mph **V85:** 39.00Mph

**Start date:** Friday, June 14, 2024 12:00 AM **End date:** Wednesday, July 10, 2024 2:30 PM