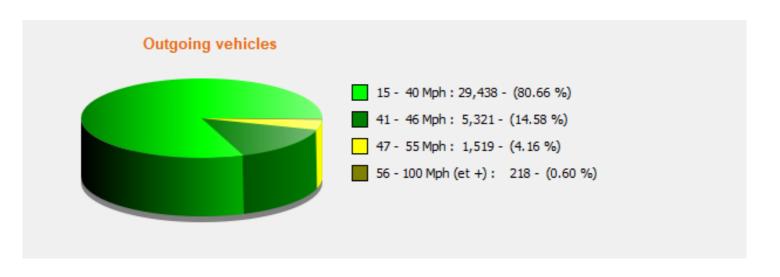

## Speed percentile(outgoing)

**V30:** 33.00Mph **V50:** 35.00Mph **V85:** 41.00Mph

**Start date:** Friday, June 14, 2024 12:00 AM **End date:** Wednesday, July 10, 2024 2:30 PM

**Location:**